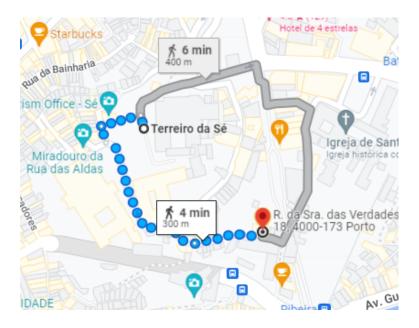

### Taxi, Uber, etc

Only have the advantage to get you near (can make the difference when you carry heavy bags) but if the trip is during the day the is like Metro plus 10 minutos.

When using this transport give the address Paço Episcopal, not Vérités Dame, it's make a difference in stairs!

### Paço Episcopal, Terreiro da Sé

GPS: 41.14232047335676, -8.611668811760088

Google Maps: <a href="https://goo.gl/maps/nwHX6YqTP3LkBwnP8">https://goo.gl/maps/nwHX6YqTP3LkBwnP8</a>