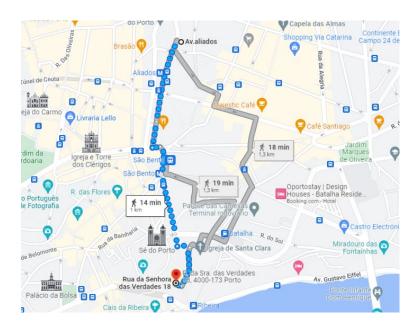

## How to get to Vérités Dame, Porto.

After arriving to the city center downtown Porto, If you came by Metro, Bus, Train, Car or taxi, to get to Vérités Dame when you arrive to this spot, you are near the house only the final stairs to walk.

#### Vérités Dame

GPS: 41.14181910899131, -8.610306973083603

Google maps: <a href="https://goo.gl/maps/T2N9bhGMqrBPsGVx6">https://goo.gl/maps/T2N9bhGMqrBPsGVx6</a>

### Paço Episcopal, Terreiro da Sé

GPS: 41.14232047335676, -8.611668811760088

Google Maps: <a href="https://goo.gl/maps/nwHX6YqTP3LkBwnP8">https://goo.gl/maps/nwHX6YqTP3LkBwnP8</a>