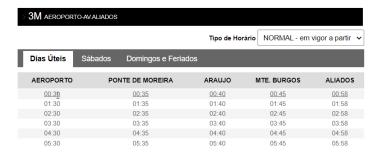

# Bus 3M (dawn route)

Very useful when you have a early fly, or if you arrive after mid-night.from 0:30am to 5:00am night, the 3M bus stop or starts on Porto downtown center.