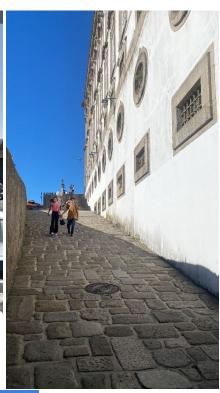

## How to get to Vérités Dame, Porto.

After arriving to the city center downtown Porto, If you came by Metro, Bus, Train, Car or taxi, to get to Vérités Dame when you arrive to this spot, you are near the house only the final stairs to walk.