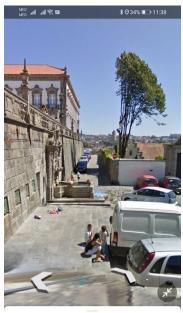

line E is not direct to Vérités Dame. Change line in Trindade station for Line D, and leave in S. Bento Station.



#### Metro São Bento and Train Station

GPS: 41.14537162061917, -8.610732473257508

Google maps: <a href="https://goo.gl/maps/ywxhwAFkyo7Q2mAj7">https://goo.gl/maps/ywxhwAFkyo7Q2mAj7</a>



## Bus Line 602, 601

Bus last stop Porto downtown is at 15 min distance walking to Vérités Dame.

In the link bellow is possible to consult what time is the next bus is airport stop.

https://www.stcp.pt/pt/viajar/horarios/?paragem=AEPT1&t=smsbus



# Bus 3M (dawn route)

Very useful when you have a early fly, or if you arrive after mid-night.from 0:30am to 5:00am night, the 3M bus stop or starts on Porto downtown center.

#### Horário







Get there by Car and park near the stairs!





# Calçada de Dom Pedro Pitões

13 years ago