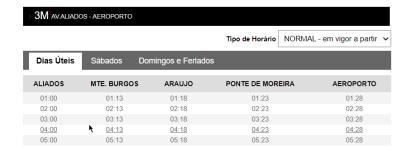

# Bus 3M (dawn route)

Very useful when you have a early fly, or if you arrive after mid-night.from 0:30am to 5:00am night, the 3M bus stop or starts on Porto downtown center.