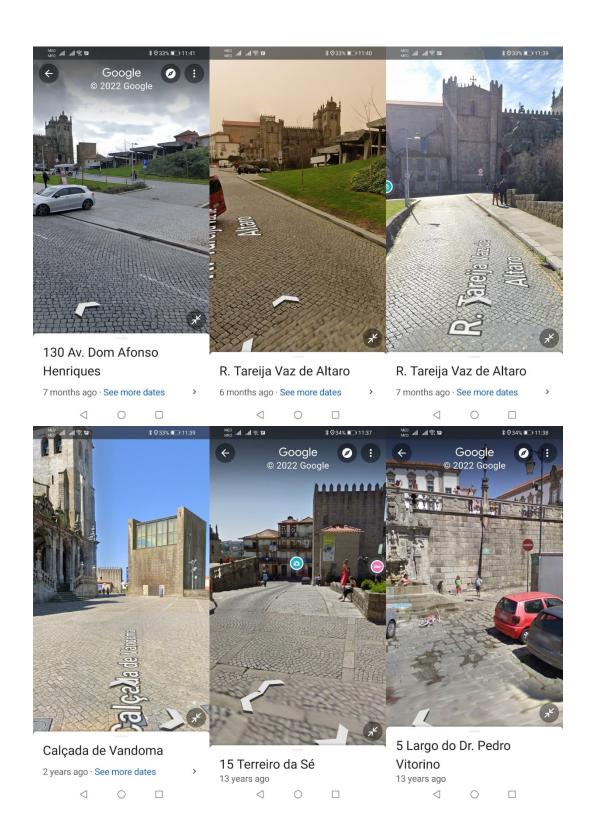

#### Vérités Dame

GPS: 41.14181910899131, -8.610306973083603

Google maps: <a href="https://goo.gl/maps/T2N9bhGMqrBPsGVx6">https://goo.gl/maps/T2N9bhGMqrBPsGVx6</a>

### Taxi, Uber, etc

Only have the advantage to get you near (can make the difference when you carry heavy bags) but if the trip is during the day the is like Metro plus 10 minutos.

When using this transport give the address Paço Episcopal, not Vérités Dame, it's make a difference in stairs!