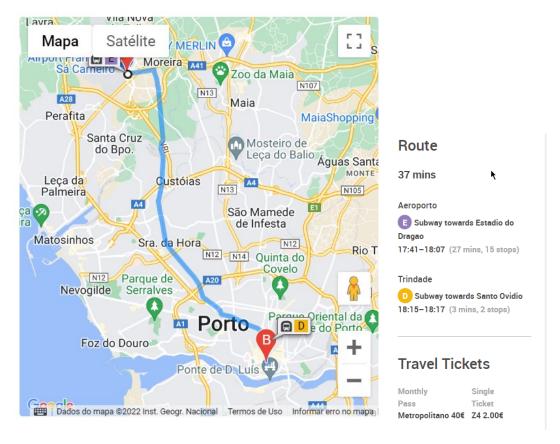

#### **Metro Line E**

The metro line E is not direct to Vérités Dame. Change line in Trindade station for Line D, and leave in S. Bento Station.

#### Metro São Bento and Train Station

GPS: 41.14537162061917, -8.610732473257508

Google maps: <a href="https://goo.gl/maps/ywxhwAFkyo7Q2mAj7">https://goo.gl/maps/ywxhwAFkyo7Q2mAj7</a>