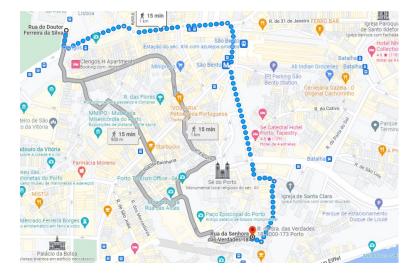

#### **Metro Line E**

The metro line E is not direct to Vérités Dame. Change line in Trindade station for Line D, and leave in S. Bento Station.

#### Metro São Bento and Train Station

GPS: 41.14537162061917, -8.610732473257508

Google maps: <a href="https://goo.gl/maps/ywxhwAFkyo7Q2mAj7">https://goo.gl/maps/ywxhwAFkyo7Q2mAj7</a>