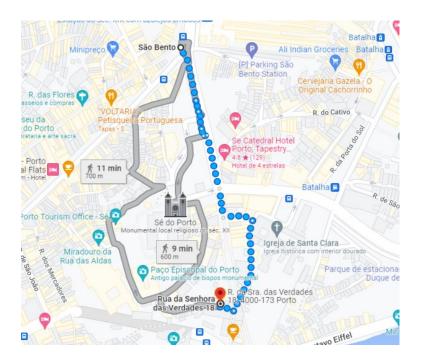

#### Metro São Bento and Train Station

GPS: 41.14537162061917, -8.610732473257508

Google maps: <a href="https://goo.gl/maps/ywxhwAFkyo7Q2mAj7">https://goo.gl/maps/ywxhwAFkyo7Q2mAj7</a>